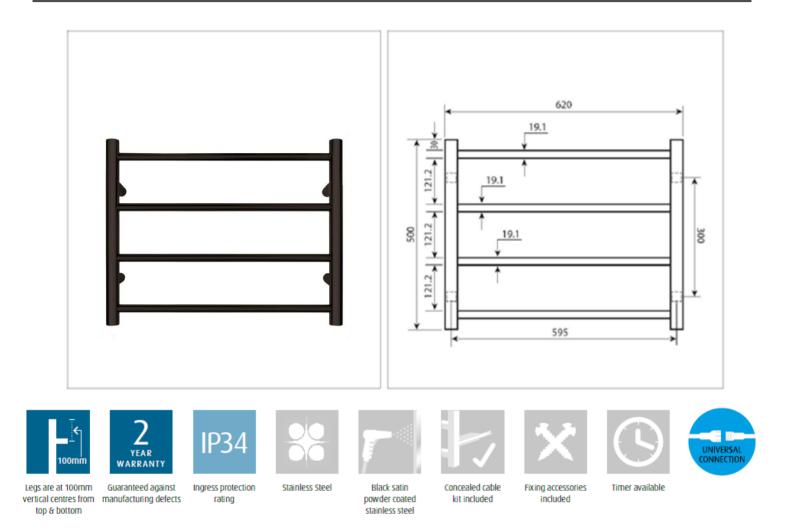

# Black Satin 4 bar ROUND

### Product code: HTR-TR0402MBL

## 620(w) x 500(h) x 120(d) mm

### Features:

4 bars ● Black satin finish ● High grade stainless steel ● Left & right hand cable options ● Fixing kit includes diamond drill bit

Note: Manufacturing tolerances could cause variances of ±5mm.

### **Additional Information**

- 40 watts
- 230-240Volts, 50Hz single phase
- Class 1 appliance requires an earth connection
- This rail should be mounted vertically with the cord exiting from the base.
- It should be positioned at least 600mm above the floor.
- Ingress Protection Rating: IP34 Splash proof